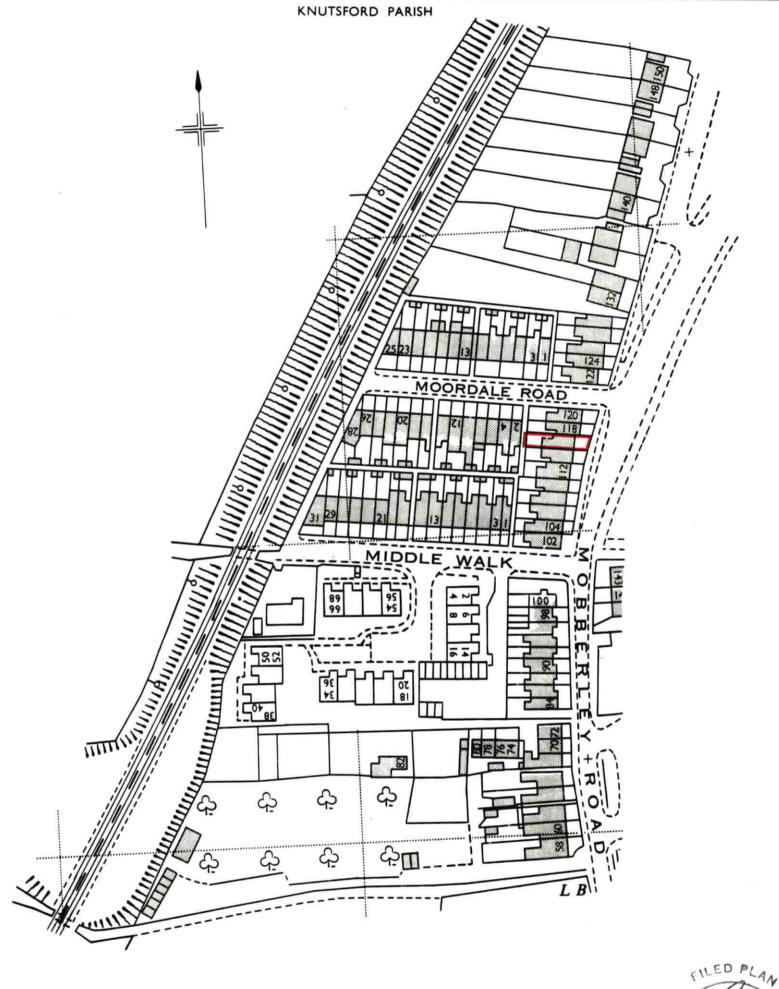

|                                |                  | TITLE NUMBER |                                      |
|--------------------------------|------------------|--------------|--------------------------------------|
| H.M. LAND REGISTRY             |                  | CH 147849    |                                      |
| ORDNANCE SURVEY PLAN REFERENCE | SJ 7578          | SECTION L    | Scale<br>1/1250 Enlarged from 1/2500 |
| COUNTY CHESHIRE                | DISTRICT MACCLES | FIELD        | © Crown copyright 1977               |

This is a print of the view of the title plan obtained from HM Land Registry showing the state of the title plan on 27 March 2024 at 08:41:39. This title plan shows the general position, not the exact line, of the boundaries. It may be subject to distortions in scale. Measurements scaled from this plan may not match measurements between the same points on the ground.